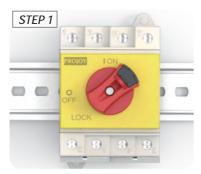

### Locking

Please note that all connections (including bridging link connections) should be tightening before energization.