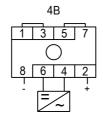

## DC Switch Disconnector for Photovoltaics Wiring diagram

| 2P |    |
|----|----|
| 5  | 7  |
| T  | ,l |
| ٢  | ገ  |
| 6  | 8  |

### Switching examples