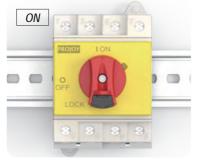

Thank you for choosing PROJOY products. Please read carefully before installation.



# PEDSC100R/120R-DB

DISTRIBUTION BOARD DC ISOLATOR Instructions for Installation and Operation







### Locking







Please note that all connections (including bridging link connections) should be tightening before energization.

## DC Switch Disconnector for Photovoltaics Wiring diagram

| 2P |    |
|----|----|
| 5  | 7  |
| T  | ,l |
| ٢  | ገ  |
| 6  | 8  |





### Switching examples











#### Cable cross sections

Rigid(Stranded or solid)





Flexible

Screwdriver, Tightening torque



M4



1.2-1.8Nm

## Mounting Type

Switch body(IP20)

Vertically 11



## Projoy Electric Co., Ltd.

2nd Floor, Building 3, No. 2266, Taiyang Road, Xiangcheng District, Suzhou, China

Tel: +86 512 6878 6489 Web: www.projoy-electric.com E-mail: sales@projoy-electric.com