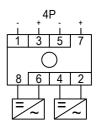

## DC Switch Disconnector for Photovoltaics Wiring diagram

| 2P |    |
|----|----|
| 5  | 7  |
| T  | ,l |
| ٢  | ገ  |
| 6  | 8  |

### Switching examples