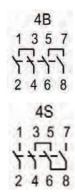

## DC Switch Disconnector for Photovoltaics Wiring diagram

| 2P |    |
|----|----|
| 5  | 7  |
| T  | ,l |
| ٢  | ገ  |
| 6  | 8  |

### Switching examples