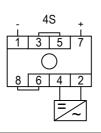

## DC Switch Disconnector for Photovoltaics Wiring diagram

| 2P |    |
|----|----|
| 5  | 7  |
| T  | ,l |
| ٢  | ገ  |
| 6  | 8  |

### Switching examples