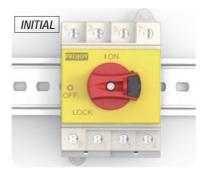

Thank you for choosing PROJOY products. Please read carefully before installation.



# PEDSC100R/120R-DB

DISTRIBUTION BOARD DC ISOLATOR Instructions for Installation and Operation







### Locking







Please note that all connections (including bridging link connections) should be tightening before energization.

## DC Switch Disconnector for Photovoltaics Wiring diagram

| 2P |    |
|----|----|
| 5  | 7  |
| T  | ,l |
| ٢  | ገ  |
| 6  | 8  |





### Switching examples











#### Cable cross sections

Rigid(Stranded or solid)





Flexible

Screwdriver, Tightening torque



M4



1.2-1.8Nm

## Mounting Type

Switch body(IP20)

Vertically 11



## Projoy Electric Co., Ltd.

2nd Floor, Building 3, No. 2266, Taiyang Road, Xiangcheng District, Suzhou, China

Tel: +86 512 6878 6489 Web: www.projoy-electric.com E-mail: sales@projoy-electric.com