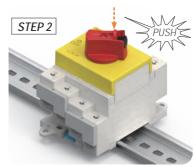

### Locking

Please note that all connections (including bridging link connections) should be tightening before energization.