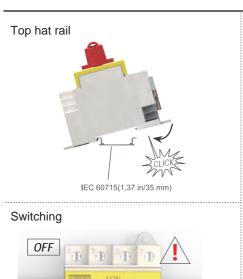

Thank you for choosing PROJOY products. Please read carefully before installation.



# PEDSC100R/120R-DB

DISTRIBUTION BOARD DC ISOLATOR Instructions for Installation and Operation







### Locking







Please note that all connections (including bridging link connections) should be tightening before energization.

## DC Switch Disconnector for Photovoltaics Wiring diagram

| 2P |    |
|----|----|
| 5  | 7  |
| T  | ,l |
| ٢  | ገ  |
| 6  | 8  |





### Switching examples











#### Cable cross sections

Rigid(Stranded or solid)





Flexible

Screwdriver, Tightening torque



M4



1.2-1.8Nm

## Mounting Type

Switch body(IP20)

Vertically 11



## Projoy Electric Co., Ltd.

2nd Floor, Building 3, No. 2266, Taiyang Road, Xiangcheng District, Suzhou, China

Tel: +86 512 6878 6489 Web: www.projoy-electric.com E-mail: sales@projoy-electric.com