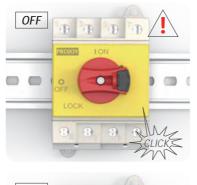

Thank you for choosing PROJOY products. Please read carefully before installation.



# PEDSC100R/120R-DB

DISTRIBUTION BOARD DC ISOLATOR Instructions for Installation and Operation







### Locking







Please note that all connections (including bridging link connections) should be tightening before energization.

## DC Switch Disconnector for Photovoltaics Wiring diagram

| 2P |    |
|----|----|
| 5  | 7  |
| T  | ,l |
| ٢  | ገ  |
| 6  | 8  |





### Switching examples











#### Cable cross sections

Rigid(Stranded or solid)





Flexible

Screwdriver, Tightening torque



M4



1.2-1.8Nm

## Mounting Type

Switch body(IP20)

Vertically 11



## Projoy Electric Co., Ltd.

2nd Floor, Building 3, No. 2266, Taiyang Road, Xiangcheng District, Suzhou, China

Tel: +86 512 6878 6489 Web: www.projoy-electric.com E-mail: sales@projoy-electric.com