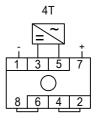

## DC Switch Disconnector for Photovoltaics Wiring diagram

| 2P |    |
|----|----|
| 5  | 7  |
| T  | ,l |
| ٢  | ገ  |
| 6  | 8  |

### Switching examples