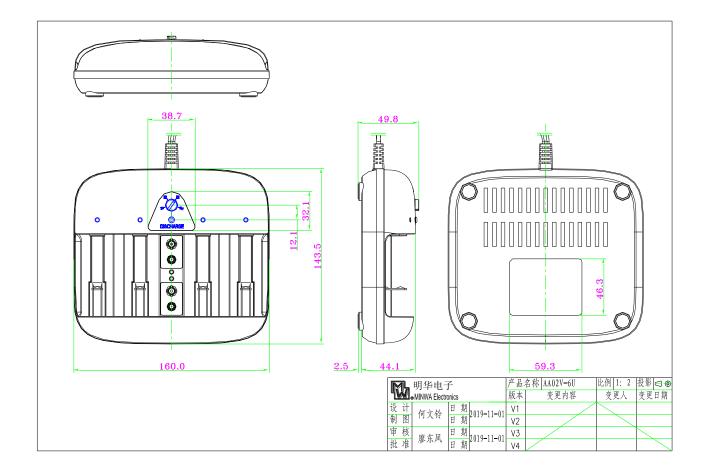

d select the charging time before charging
- Insert the battery (ies) per channel
- Make sure everything is ok, then insert the AC plug to wall socket
- Charging starts
- Charger will verify how full on the battery at the first few seconds. User can stop charging (take out the battery) if it indicates the battery is full.
- Charging will stop and go to Trickle charging mode if time is up
- Refresh battery: Press the Discharge button to discharge the battery. After that it will charge the battery(ies) automatically.
- For 9V Block battery, it is no discharge functions. 9V battery is inserted, then it starts to charge until full.

### 5. Sketch & picture

Page 2 of 3



# Specification of Multi Size Battery Charger

Product Name: 6 Channels multi size battery charger

Model No. MW AA02V-6U