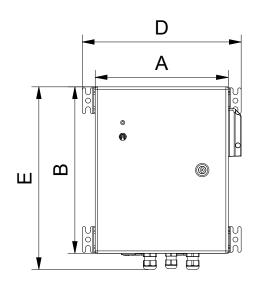

## Figure 1 key

| А | 280 mm / 11 in   |
|---|------------------|
| В | 350 mm / 13.8 in |
| С | 140 mm / 5.5 in  |
| D | 334 mm / 13.1 in |
| E | 384 mm / 15.1 in |
| F | 180 mm / 7.1 in  |

Figure 1: Product dimensions