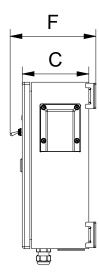

## Figure 1 key

| А | 280 mm / 11 in   |
|---|------------------|
| В | 350 mm / 13.8 in |
| С | 140 mm / 5.5 in  |
| D | 334 mm / 13.1 in |
| E | 384 mm / 15.1 in |
| F | 180 mm / 7.1 in  |

Figure 1: Product dimensions