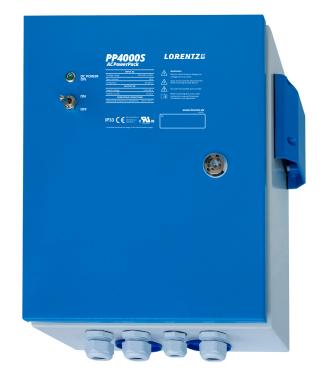

# PowerPack 4000S

DC power supply for PS2-4000 pump systems

### Description

The PowerPack 4000S is an outdoor rated power supply unit which allows LORENTZ PS2-4000 systems to be powered from an AC (mains voltage) power source. The PowerPack 4000S can be used as a continuous power supply or as a temporary or seasonal power supply.

### Features

- DC power supply to power LORENTZ solar pump systems from the grid or a generator
- Single phase powered device
- Robust weatherproof housing
- Wall or panel mount possible
- Efficiency up to 93%
- External on / off switch plus LED indicator
- Forced air cooling by built-in fans
- Protections against short circuit, overload, over voltage, over temperature, fan failure