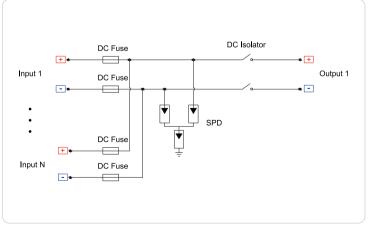

## Diagram

Note: More strings input and output or higher capacity of current and voltage in each string can be customized.