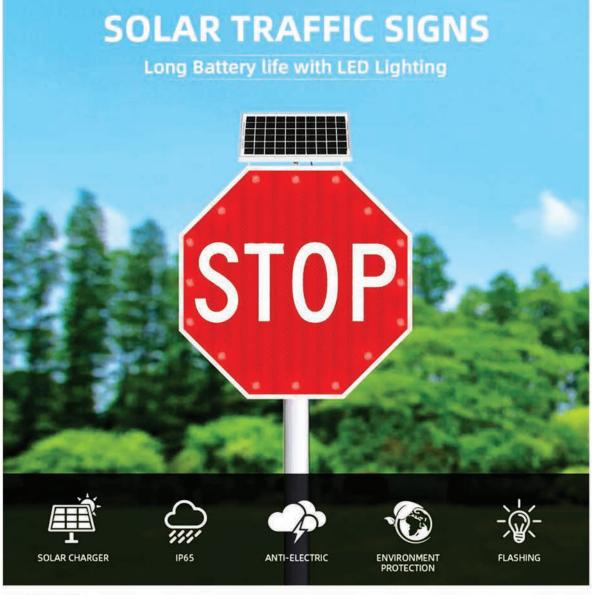

#### Specifications:

Easy to Install and Use

Combines aluminum alloy board and solar board for optimum function and durability

Made from 3M engineer grade prismatic reflective sheeting

Can be programmed with button to work either all day or only night

Housing Material Aluminum

LED's are placed on border

LED Light Working Life: 10,000H

LED Luminance: >6000mcd ON/OFF button for storage

LED Color Yellow

LED Flicker Frequency: 40-60/min

Works 5-7 days on one full charge

Adjustable solar panel on top of the sign

Solar panel 5W/12V

Visual distance >800m

Lithium battery 7.4V/4400AH, life span of 3-5 years

Working Temperature: -40°F - 140°F

Working Humidity: 5% - 93%

Water and dust proof

Energy saving, low power consumption

Uniform optical output specifically designed to meeting world standards

Size 600\*600\*60mm

Weight 6kg

Certificate CE, ROhs Warranty 2 years Lifespan 3-5years