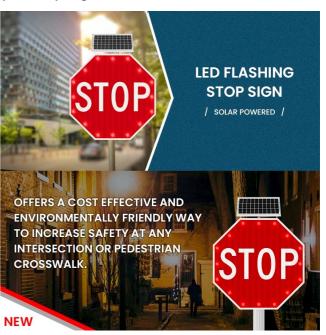

## HTL-6060F Flashing LED Solar Powered Stop Sign

Aluminum road sign solar stop sign board Solar-powered LED flashing stop signs are installed at road intersections or hidden driveways. The bright lights flashing LED stop sign make crosswalks and intersections safer, reduce accidents and save lives. Our solar powered LED stop sign grabs drivers' attention it is also energy efficient and versatile.