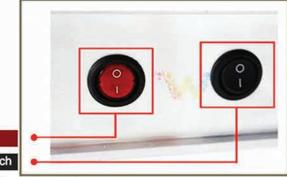

#### **ON/OFF BUTTON**

Two modes for choice.

First: 24hrs turn on.

Second: 12 hours turn on. Will turn on

automatically at night.

#### Red button: Power switch

Black button: ligh sensitive control switch

(I means 24hrs turn on; O means only turn on at night)