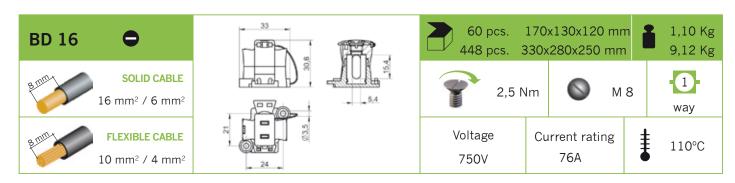

Types 50 mm<sup>2</sup> and above supplied with Allen screws

### Raw materials:

Moulding: polyamide 6, red colour. V2 (according to UL94).

**Insert:** nickel-plated brass.

Screws: nickel-plated brass. Metric thread.

Glow-wire test 960°C according to EN 60695-2-11

Technical features according to EN 60998 (types up to 35 mm<sup>2</sup>) and EN 60947 (types from 50 mm<sup>2</sup> on)

Rail DIN mounting available on types from 35 mm<sup>2</sup> to 120 mm<sup>2</sup>

16 pcs. 170x130x120 mm 1,16 Kg 80 pcs. 330x280x250 mm 5,80 Kg 1 M 14 5 Nm

Strain relief: DIN rail

mounting by Ø3 screw