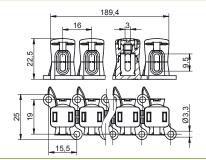

We think of connections. We give solutions.

**BD 6** 

**SOLID CABLE** 

FLEXIBLE CABLE 4 mm<sup>2</sup> / 2,5 mm<sup>2</sup>

260x255x60 mm 20 pcs. 330x280x250 mm 100 pcs.

0,8 Nm

M 5

12 ways

Voltage 750V

Current rating 41A

**BD 10** 

**SOLID CABLE** 10 mm<sup>2</sup>/ 4 mm<sup>2</sup>

**FLEXIBLE CABLE** 6 mm<sup>2</sup> / 4 mm<sup>2</sup>

260x255x60 mm 20 pcs. 100 pcs. 330x280x250 mm

1,2 Nm

M 6