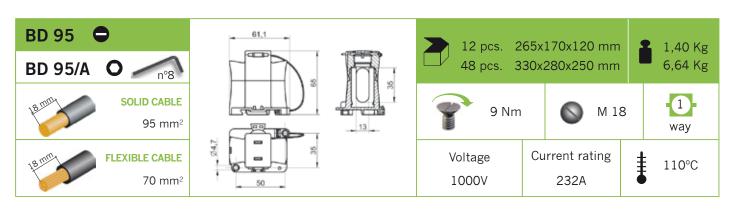

BD 6** 







**SOLID CABLE** 

FLEXIBLE CABLE 4 mm<sup>2</sup> / 2,5 mm<sup>2</sup>



260x255x60 mm 20 pcs. 330x280x250 mm 100 pcs.





0,8 Nm



M 5

12 ways

Voltage 750V

Current rating 41A



**BD 10** 





**SOLID CABLE** 10 mm<sup>2</sup>/ 4 mm<sup>2</sup>



**FLEXIBLE CABLE** 6 mm<sup>2</sup> / 4 mm<sup>2</sup>



260x255x60 mm 20 pcs. 100 pcs. 330x280x250 mm



1,2 Nm



M 6



2,93 Kg

14,65 Kg

Voltage 750V

Current rating

57A

110°C



Up to 10 mm<sup>2</sup> supplied as 12 ways strips, easily divided by hand



Types from 16 mm² to 120 mm² easily interlocked







Rail DIN mounting available on types from 35 mm<sup>2</sup> to 120 mm<sup>2</sup>

16 pcs. 170x130x120 mm 1,16 Kg 80 pcs. 330x280x250 mm 5,80 Kg 1 M 14 5 Nm

Strain relief: DIN rail

mounting by Ø3 screw









### Colour-coded tags for the identification of circuits.

Line "L" - Grey colour



Earth "T"- Green colour

Neutral "N" - Blue colour







Colour - coded tags for the identification of circuits



| BDBS 6/16 L   | <b>Line</b> tag for types from 6 mm <sup>2</sup> to 16 mm <sup>2</sup>    |