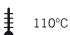

### Raw materials:

Moulding: polyamide 6, red colour. V2 (according to UL94).

**Insert:** nickel-plated brass.

Screws: nickel-plated brass. Metric thread.

Glow-wire test 960°C according to EN 60695-2-11

Technical features according to EN 60998 (types up to 35 mm<sup>2</sup>) and EN 60947 (types from 50 mm<sup>2</sup> on)

2,93 Kg

14,65 Kg

Voltage 750V

Current rating

57A

110°C

Up to 10 mm<sup>2</sup> supplied as 12 ways strips, easily divided by hand

Types from 16 mm² to 120 mm² easily interlocked