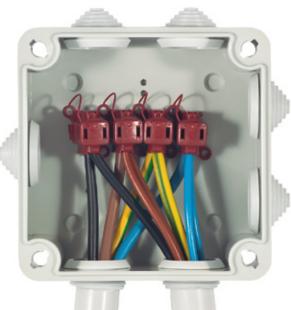

Enables branching without cutting the main conductor

Greater isolation degree compared to alternative products in the market

NO MORE INSULATION TAPE!

### The best block for a safe connection

At TEKOX, we believe that electrical connections should be always made in a simple, fast and safe way.

Following these premises, the new series of safety blocks BD are manufactured from high quality raw materials to guarentee the safety of the installation while making the installer's work easier.