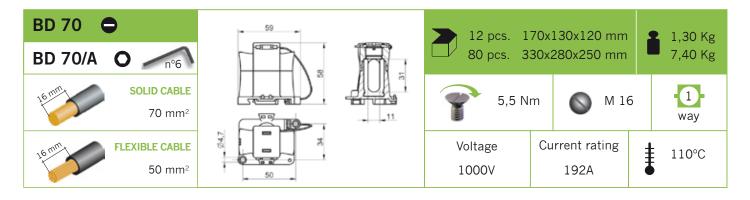

**BD 6** 







**SOLID CABLE** 

FLEXIBLE CABLE 4 mm<sup>2</sup> / 2,5 mm<sup>2</sup>



260x255x60 mm 20 pcs. 330x280x250 mm 100 pcs.





0,8 Nm



M 5

12 ways

Voltage 750V

Current rating 41A



**BD 10** 





**SOLID CABLE** 10 mm<sup>2</sup>/ 4 mm<sup>2</sup>



**FLEXIBLE CABLE** 6 mm<sup>2</sup> / 4 mm<sup>2</sup>



260x255x60 mm 20 pcs. 100 pcs. 330x280x250 mm



1,2 Nm



M 6



2,93 Kg

14,65 Kg

Voltage 750V

Current rating

57A

110°C



Up to 10 mm<sup>2</sup> supplied as 12 ways strips, easily divided by hand



Types from 16 mm² to 120 mm² easily interlocked







Rail DIN mounting available on types from 35 mm<sup>2</sup> to 120 mm<sup>2</sup>

16 pcs. 170x130x120 mm 1,16 Kg 80 pcs. 330x280x250 mm 5,80 Kg 1 M 14 5 Nm

Strain relief: DIN rail

mounting by Ø3 screw









### Colour-coded tags for the identification of circuits.

Line "L" - Grey colour



Earth "T"- Green colour

Neutral "N" - Blue colour







Colour - coded tags for the identification of circuits



| BDBS 6/16 L   | <b>Line</b> tag for types from 6 mm <sup>2</sup> to 16 mm <sup>2</sup>    |