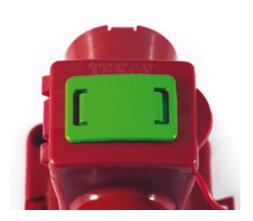

### Colour-coded tags for the identification of circuits.

Line "L" - Grey colour

Earth "T"- Green colour

Neutral "N" - Blue colour

Colour - coded tags for the identification of circuits

| BDBS 6/16 L   | <b>Line</b> tag for types from 6 mm <sup>2</sup> to 16 mm <sup>2</sup>    |                                                                                                                                                                                                                                                                                                                                                                                                                                                                                                                                                                                                                                                                                                                                                                                                                                                                                                                                                                                                                                                                                                                                                                                                                                                                                                                                                                                                                                                                                                                                                                                                                                                                                                                                                                                                                                                                                                                                                                                                                                                                                                                                | 30 pcs.<br>260x255x60 mm |
|---------------|---------------------------------------------------------------------------|--------------------------------------------------------------------------------------------------------------------------------------------------------------------------------------------------------------------------------------------------------------------------------------------------------------------------------------------------------------------------------------------------------------------------------------------------------------------------------------------------------------------------------------------------------------------------------------------------------------------------------------------------------------------------------------------------------------------------------------------------------------------------------------------------------------------------------------------------------------------------------------------------------------------------------------------------------------------------------------------------------------------------------------------------------------------------------------------------------------------------------------------------------------------------------------------------------------------------------------------------------------------------------------------------------------------------------------------------------------------------------------------------------------------------------------------------------------------------------------------------------------------------------------------------------------------------------------------------------------------------------------------------------------------------------------------------------------------------------------------------------------------------------------------------------------------------------------------------------------------------------------------------------------------------------------------------------------------------------------------------------------------------------------------------------------------------------------------------------------------------------|--------------------------|
| BDBS 6/16 T   | Earth tag for types from 6 mm <sup>2</sup> to 16 mm <sup>2</sup>          | ELECTION OF THE PARTY OF THE PA | 30 pcs.<br>260x255x60 mm |
| BDBS 6/16 N   | <b>Neutral</b> tag for types from 6 mm <sup>2</sup> to 16 mm <sup>2</sup> | Supplied in strips of 6 tags                                                                                                                                                                                                                                                                                                                                                                                                                                                                                                                                                                                                                                                                                                                                                                                                                                                                                                                                                                                                                                                                                                                                                                                                                                                                                                                                                                                                                                                                                                                                                                                                                                                                                                                                                                                                                                                                                                                                                                                                                                                                                                   | 30 pcs.<br>260x255x60 mm |
| BDBS 35/120 L | <b>Line</b> tag for types from 35 mm² to 120 mm²                          |                                                                                                                                                                                                                                                                                                                                                                                                                                                                                                                                                                                                                                                                                                                                                                                                                                                                                                                                                                                                                                                                                                                                                                                                                                                                                                                                                                                                                                                                                                                                                                                                                                                                                                                                                                                                                                                                                                                                                                                                                                                                                                                                | 30 pcs.<br>260x255x60 mm |
| BDBS 35/120 T | Earth tag for types from 35 mm² to 120 mm²                                |                                                                                                                                                                                                                                                                                                                                                                                                                                                                                                                                                                                                                                                                                                                                                                                                                                                                                                                                                                                                                                                                                                                                                                                                                                                                                                                                                                                                                                                                                                                                                                                                                                                                                                                                                                                                                                                                                                                                                                                                                                                                                                                                | 30 pcs.<br>260x255x60 mm |
| BDBS 35/120 N | <b>Neutral</b> tag for types from 35 mm² to 120 mm²                       | Supplied in strips of 5 tags                                                                                                                                                                                                                                                                                                                                                                                                                                                                                                                                                                                                                                                                                                                                                                                                                                                                                                                                                                                                                                                                                                                                                                                                                                                                                                                                                                                                                                                                                                                                                                                                                                                                                                                                                                                                                                                                                                                                                                                                                                                                                                   | 30 pcs.<br>260x255x60 mm |