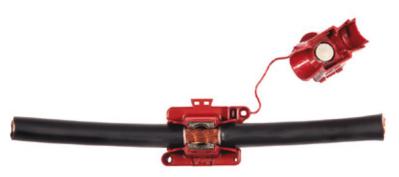

Enables connecting of additional copper wires without cutting the main conductor. Also suitable for being used as end blocks.

Higher protection against electrical shock. Save time during installation. Different types of mounting options available.

Enables branching without cutting the main conductor

Greater isolation degree compared to alternative products in the market

NO MORE INSULATION TAPE!