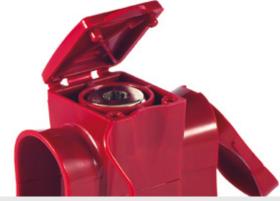

### Raw materials:

Moulding: polyamide 6, red colour. V2 (according to UL94).

**Insert:** nickel-plated brass.

Screws: nickel-plated brass. Metric thread.

Glow-wire test 960°C according to EN 60695-2-11

Technical features according to EN 60998 (types up to 35 mm<sup>2</sup>) and EN 60947 (types from 50 mm<sup>2</sup> on)

### Colour-coded tags for the identification of circuits.

Line "L" - Grey colour

Earth "T"- Green colour

Neutral "N" - Blue colour

Colour - coded tags for the identification of circuits

| BDBS 6/16 L   | <b>Line</b> tag for types from 6 mm <sup>2</sup> to 16 mm <sup>2</sup>    |                                                                                                                                                                                                                                                                                                                                                                                                                                                                                                                                                                                                                                                                                                                                                                                                                                                                                                                                                                                                                                                                                                                                                                                                                                                                                                                                                                                                                                                                                                                                                                                                                                                                                                                                                                                                                                                                                                                                                                                                                                                                                                                                | 30 pcs.<br>260x255x60 mm |
|---------------|---------------------------------------------------------------------------|--------------------------------------------------------------------------------------------------------------------------------------------------------------------------------------------------------------------------------------------------------------------------------------------------------------------------------------------------------------------------------------------------------------------------------------------------------------------------------------------------------------------------------------------------------------------------------------------------------------------------------------------------------------------------------------------------------------------------------------------------------------------------------------------------------------------------------------------------------------------------------------------------------------------------------------------------------------------------------------------------------------------------------------------------------------------------------------------------------------------------------------------------------------------------------------------------------------------------------------------------------------------------------------------------------------------------------------------------------------------------------------------------------------------------------------------------------------------------------------------------------------------------------------------------------------------------------------------------------------------------------------------------------------------------------------------------------------------------------------------------------------------------------------------------------------------------------------------------------------------------------------------------------------------------------------------------------------------------------------------------------------------------------------------------------------------------------------------------------------------------------|--------------------------|
| BDBS 6/16 T   | Earth tag for types from 6 mm <sup>2</sup> to 16 mm <sup>2</sup>          | ELECTION OF THE PARTY OF THE PA | 30 pcs.<br>260x255x60 mm |
| BDBS 6/16 N   | <b>Neutral</b> tag for types from 6 mm <sup>2</sup> to 16 mm <sup>2</sup> | Supplied in strips of 6 tags                                                                                                                                                                                                                                                                                                                                                                                                                                                                                                                                                                                                                                                                                                                                                                                                                                                                                                                                                                                                                                                                                                                                                                                                                                                                                                                                                                                                                                                                                                                                                                                                                                                                                                                                                                                                                                                                                                                                                                                                                                                                                                   | 30 pcs.<br>260x255x60 mm |
| BDBS 35/120 L | <b>Line</b> tag for types from 35 mm² to 120 mm²                          |                                                                                                                                                                                                                                                                                                                                                                                                                                                                                                                                                                                                                                                                                                                                                                                                                                                                                                                                                                                                                                                                                                                                                                                                                                                                                                                                                                                                                                                                                                                                                                                                                                                                                                                                                                                                                                                                                                                                                                                                                                                                                                                                | 30 pcs.<br>260x255x60 mm |
| BDBS 35/120 T | Earth tag for types from 35 mm² to 120 mm²                                |                                                                                                                                                                                                                                                                                                                                                                                                                                                                                                                                                                                                                                                                                                                                                                                                                                                                                                                                                                                                                                                                                                                                                                                                                                                                                                                                                                                                                                                                                                                                                                                                                                                                                                                                                                                                                                                                                                                                                                                                                                                                                                                                | 30 pcs.<br>260x255x60 mm |
| BDBS 35/120 N | <b>Neutral</b> tag for types from 35 mm² to 120 mm²                       | Supplied in strips of 5 tags                                                                                                                                                                                                                                                                                                                                                                                                                                                                                                                                                                                                                                                                                                                                                                                                                                                                                                                                                                                                                                                                                                                                                                                                                                                                                                                                                                                                                                                                                                                                                                                                                                                                                                                                                                                                                                                                                                                                                                                                                                                                                                   | 30 pcs.<br>260x255x60 mm |