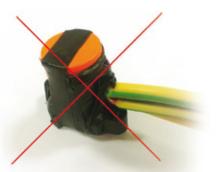

Enables branching without cutting the main conductor

Greater isolation degree compared to alternative products in the market

NO MORE INSULATION TAPE!