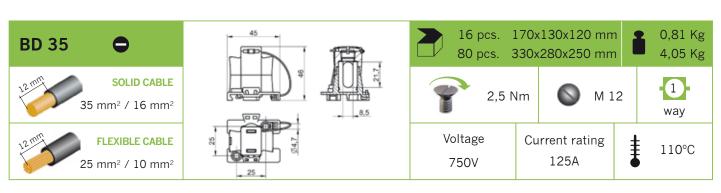

Types 50 mm<sup>2</sup> and above supplied with Allen screws

### Raw materials:

Moulding: polyamide 6, red colour. V2 (according to UL94).

**Insert:** nickel-plated brass.

Screws: nickel-plated brass. Metric thread.

Glow-wire test 960°C according to EN 60695-2-11

Technical features according to EN 60998 (types up to 35 mm<sup>2</sup>) and EN 60947 (types from 50 mm<sup>2</sup> on)