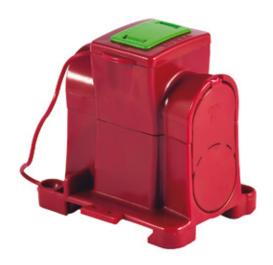

### **BD** Safety block

### The best block for a safe connection

At TEKOX, we believe that electrical connections should be always made in a simple, fast and safe way.

Following these premises, the new series of safety blocks BD are manufactured from high quality raw materials to guarentee the safety of the installation while making the installer's work easier.

Enables branching without cutting the main conductor

Greater isolation degree compared to alternative products in the market

NO MORE INSULATION TAPE!