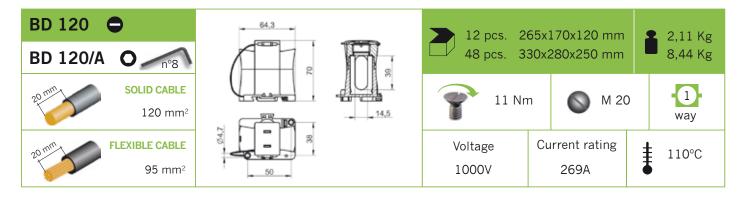

6** 







**SOLID CABLE** 

FLEXIBLE CABLE 4 mm<sup>2</sup> / 2,5 mm<sup>2</sup>



260x255x60 mm 20 pcs. 330x280x250 mm 100 pcs.





0,8 Nm



M 5

12 ways

Voltage 750V

Current rating 41A



**BD 10** 





**SOLID CABLE** 10 mm<sup>2</sup>/ 4 mm<sup>2</sup>



**FLEXIBLE CABLE** 6 mm<sup>2</sup> / 4 mm<sup>2</sup>



260x255x60 mm 20 pcs. 100 pcs. 330x280x250 mm



1,2 Nm



M 6



2,93 Kg

14,65 Kg

Voltage 750V

Current rating

57A

110°C



Up to 10 mm<sup>2</sup> supplied as 12 ways strips, easily divided by hand



Types from 16 mm² to 120 mm² easily interlocked







Rail DIN mounting available on types from 35 mm<sup>2</sup> to 120 mm<sup>2</sup>

16 pcs. 170x130x120 mm 1,16 Kg 80 pcs. 330x280x250 mm 5,80 Kg 1 M 14 5 Nm

Strain relief: DIN rail

mounting by Ø3 screw









### Colour-coded tags for the identification of circuits.

Line "L" - Grey colour



Earth "T"- Green colour

Neutral "N" - Blue colour







Colour - coded tags for the identification of circuits



| BDBS 6/16 L   | <b>Line</b> tag for types from 6 mm <sup>2</sup> to 16 mm <sup>2</sup>    |