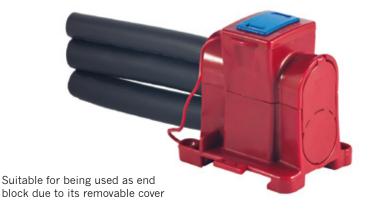

Enables connecting of additional copper wires without cutting the main conductor. Also suitable for being used as end blocks.

Higher protection against electrical shock. Save time during installation. Different types of mounting options available.