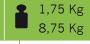

2,93 Kg

14,65 Kg

Voltage 750V

Current rating

57A

110°C

Up to 10 mm<sup>2</sup> supplied as 12 ways strips, easily divided by hand

Types from 16 mm² to 120 mm² easily interlocked