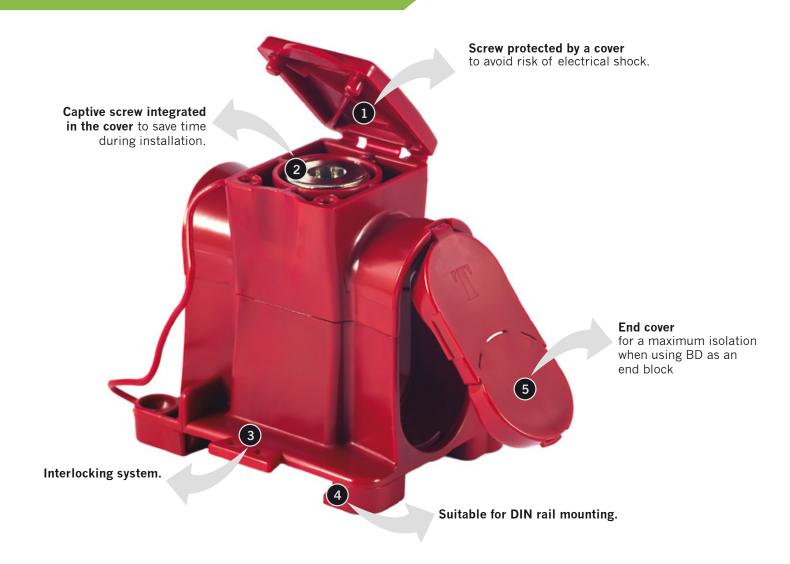

Enables connecting of additional copper wires without cutting the main conductor. Also suitable for being used as end blocks.

Higher protection against electrical shock. Save time during installation. Different types of mounting options available.

### **BD** Safety block

### The best block for a safe connection

At TEKOX, we believe that electrical connections should be always made in a simple, fast and safe way.

Following these premises, the new series of safety blocks BD are manufactured from high quality raw materials to guarentee the safety of the installation while making the installer's work easier.