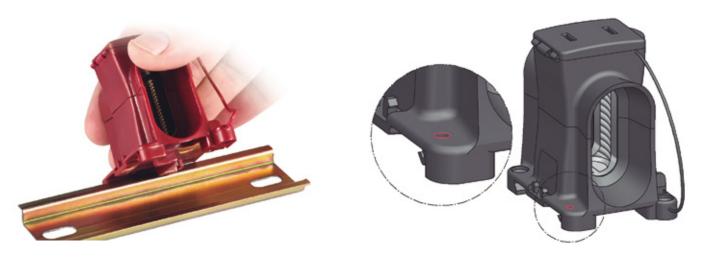

Rail DIN mounting available on types from 35 mm<sup>2</sup> to 120 mm<sup>2</sup>

16 pcs. 170x130x120 mm 1,16 Kg 80 pcs. 330x280x250 mm 5,80 Kg 1 M 14 5 Nm

Strain relief: DIN rail

mounting by Ø3 screw