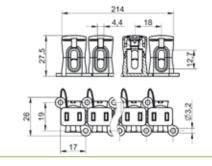

We think of connections. We give solutions.

**BD 6** 

**SOLID CABLE** 

FLEXIBLE CABLE 4 mm<sup>2</sup> / 2,5 mm<sup>2</sup>

260x255x60 mm 20 pcs. 330x280x250 mm 100 pcs.

0,8 Nm

M 5

12 ways

Voltage 750V

Current rating 41A

**BD 10** 

**SOLID CABLE** 10 mm<sup>2</sup>/ 4 mm<sup>2</sup>

**FLEXIBLE CABLE** 6 mm<sup>2</sup> / 4 mm<sup>2</sup>

260x255x60 mm 20 pcs. 100 pcs. 330x280x250 mm

1,2 Nm

M 6

Rail DIN mounting available on types from 35 mm<sup>2</sup> to 120 mm<sup>2</sup>

16 pcs. 170x130x120 mm 1,16 Kg 80 pcs. 330x280x250 mm 5,80 Kg 1 M 14 5 Nm

Strain relief: DIN rail

mounting by Ø3 screw