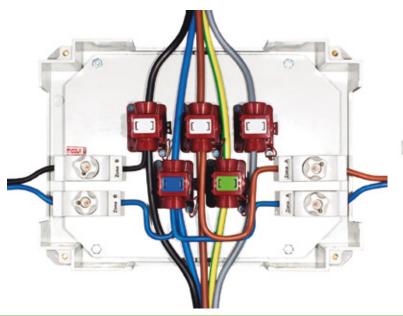

### Colour-coded tags for the identification of circuits.

Line "L" - Grey colour

Earth "T"- Green colour

Neutral "N" - Blue colour

Colour - coded tags for the identification of circuits

| BDBS 6/16 L   | <b>Line</b> tag for types from 6 mm <sup>2</sup> to 16 mm <sup>2</sup>    |                                                                                                                                                                                                                                                                                                                                                                                                                                                                                                                                                                                                                                                                                                                                                                                                                                                                                                                                                                                                                                                                                                                                                                                                                                                                                                                                                                                                                                                                                                                                                                                                                                                                                                                                                                                                                                                                                                                                                                                                                                                                                                                                | 30 pcs.<br>260x255x60 mm |
|---------------|---------------------------------------------------------------------------|--------------------------------------------------------------------------------------------------------------------------------------------------------------------------------------------------------------------------------------------------------------------------------------------------------------------------------------------------------------------------------------------------------------------------------------------------------------------------------------------------------------------------------------------------------------------------------------------------------------------------------------------------------------------------------------------------------------------------------------------------------------------------------------------------------------------------------------------------------------------------------------------------------------------------------------------------------------------------------------------------------------------------------------------------------------------------------------------------------------------------------------------------------------------------------------------------------------------------------------------------------------------------------------------------------------------------------------------------------------------------------------------------------------------------------------------------------------------------------------------------------------------------------------------------------------------------------------------------------------------------------------------------------------------------------------------------------------------------------------------------------------------------------------------------------------------------------------------------------------------------------------------------------------------------------------------------------------------------------------------------------------------------------------------------------------------------------------------------------------------------------|--------------------------|
| BDBS 6/16 T   | Earth tag for types from 6 mm <sup>2</sup> to 16 mm <sup>2</sup>          | ELECTION OF THE PARTY OF THE PA | 30 pcs.<br>260x255x60 mm |
| BDBS 6/16 N   | <b>Neutral</b> tag for types from 6 mm <sup>2</sup> to 16 mm <sup>2</sup> | Supplied in strips of 6 tags                                                                                                                                                                                                                                                                                                                                                                                                                                                                                                                                                                                                                                                                                                                                                                                                                                                                                                                                                                                                                                                                                                                                                                                                                                                                                                                                                                                                                                                                                                                                                                                                                                                                                                                                                                                                                                                                                                                                                                                                                                                                                                   | 30 pcs.<br>260x255x60 mm |
| BDBS 35/120 L | <b>Line</b> tag for types from 35 mm² to 120 mm²                          |                                                                                                                                                                                                                                                                                                                                                                                                                                                                                                                                                                                                                                                                                                                                                                                                                                                                                                                                                                                                                                                                                                                                                                                                                                                                                                                                                                                                                                                                                                                                                                                                                                                                                                                                                                                                                                                                                                                                                                                                                                                                                                                                | 30 pcs.<br>260x255x60 mm |
| BDBS 35/120 T | Earth tag for types from 35 mm² to 120 mm²                                |                                                                                                                                                                                                                                                                                                                                                                                                                                                                                                                                                                                                                                                                                                                                                                                                                                                                                                                                                                                                                                                                                                                                                                                                                                                                                                                                                                                                                                                                                                                                                                                                                                                                                                                                                                                                                                                                                                                                                                                                                                                                                                                                | 30 pcs.<br>260x255x60 mm |
| BDBS 35/120 N | <b>Neutral</b> tag for types from 35 mm² to 120 mm²                       | Supplied in strips of 5 tags                                                                                                                                                                                                                                                                                                                                                                                                                                                                                                                                                                                                                                                                                                                                                                                                                                                                                                                                                                                                                                                                                                                                                                                                                                                                                                                                                                                                                                                                                                                                                                                                                                                                                                                                                                                                                                                                                                                                                                                                                                                                                                   | 30 pcs.<br>260x255x60 mm |