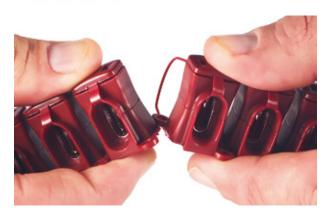

Enables connecting of additional copper wires without cutting the main conductor. Also suitable for being used as end blocks.

Higher protection against electrical shock. Save time during installation. Different types of mounting options available.

Enables branching without cutting the main conductor

Greater isolation degree compared to alternative products in the market

NO MORE INSULATION TAPE!

2,93 Kg

14,65 Kg

Voltage 750V

Current rating

57A

110°C

Up to 10 mm<sup>2</sup> supplied as 12 ways strips, easily divided by hand

Types from 16 mm² to 120 mm² easily interlocked