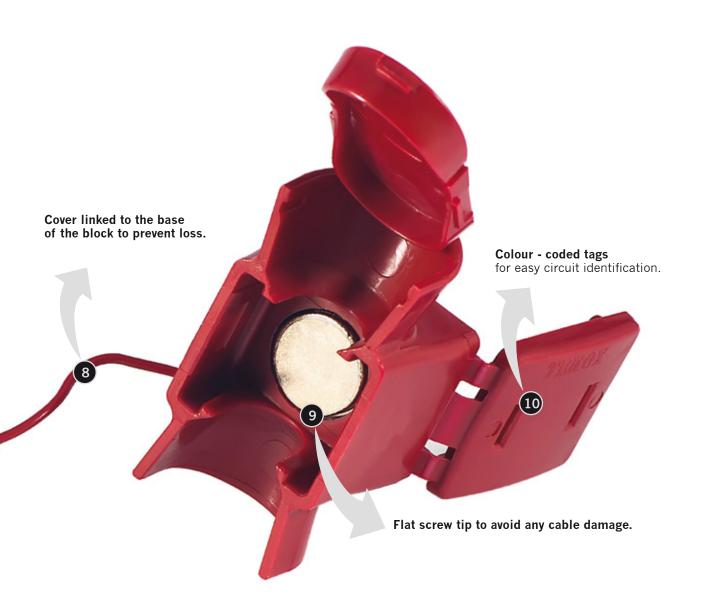

Enables connecting of additional copper wires without cutting the main conductor. Also suitable for being used as end blocks.

Higher protection against electrical shock. Save time during installation. Different types of mounting options available.

Enables branching without cutting the main conductor

Greater isolation degree compared to alternative products in the market

NO MORE INSULATION TAPE!

### Colour-coded tags for the identification of circuits.

Line "L" - Grey colour

Earth "T"- Green colour

Neutral "N" - Blue colour

Colour - coded tags for the identification of circuits

| BDBS 6/16 L   | <b>Line</b> tag for types from 6 mm <sup>2</sup> to 16 mm <sup>2</sup>    |                                                                                                                                                                                                                                                                                                                                                                                                                                                                                                                                                                                                                                                                                                                                                                                                                                                                                                                                                                                                                                                                                                                                                                                                                                                                                                                                                                                                                                                                                                                                                                                                                                                                                                                                                                                                                                                                                                                                                                                                                                                                                                                                | 30 pcs.<br>260x255x60 mm |
|---------------|---------------------------------------------------------------------------|--------------------------------------------------------------------------------------------------------------------------------------------------------------------------------------------------------------------------------------------------------------------------------------------------------------------------------------------------------------------------------------------------------------------------------------------------------------------------------------------------------------------------------------------------------------------------------------------------------------------------------------------------------------------------------------------------------------------------------------------------------------------------------------------------------------------------------------------------------------------------------------------------------------------------------------------------------------------------------------------------------------------------------------------------------------------------------------------------------------------------------------------------------------------------------------------------------------------------------------------------------------------------------------------------------------------------------------------------------------------------------------------------------------------------------------------------------------------------------------------------------------------------------------------------------------------------------------------------------------------------------------------------------------------------------------------------------------------------------------------------------------------------------------------------------------------------------------------------------------------------------------------------------------------------------------------------------------------------------------------------------------------------------------------------------------------------------------------------------------------------------|--------------------------|
| BDBS 6/16 T   | Earth tag for types from 6 mm <sup>2</sup> to 16 mm <sup>2</sup>          | ELECTION OF THE PARTY OF THE PA | 30 pcs.<br>260x255x60 mm |
| BDBS 6/16 N   | <b>Neutral</b> tag for types from 6 mm <sup>2</sup> to 16 mm <sup>2</sup> | Supplied in strips of 6 tags                                                                                                                                                                                                                                                                                                                                                                                                                                                                                                                                                                                                                                                                                                                                                                                                                                                                                                                                                                                                                                                                                                                                                                                                                                                                                                                                                                                                                                                                                                                                                                                                                                                                                                                                                                                                                                                                                                                                                                                                                                                                                                   | 30 pcs.<br>260x255x60 mm |
| BDBS 35/120 L | <b>Line</b> tag for types from 35 mm² to 120 mm²                          |                                                                                                                                                                                                                                                                                                                                                                                                                                                                                                                                                                                                                                                                                                                                                                                                                                                                                                                                                                                                                                                                                                                                                                                                                                                                                                                                                                                                                                                                                                                                                                                                                                                                                                                                                                                                                                                                                                                                                                                                                                                                                                                                | 30 pcs.<br>260x255x60 mm |
| BDBS 35/120 T | Earth tag for types from 35 mm² to 120 mm²                                |                                                                                                                                                                                                                                                                                                                                                                                                                                                                                                                                                                                                                                                                                                                                                                                                                                                                                                                                                                                                                                                                                                                                                                                                                                                                                                                                                                                                                                                                                                                                                                                                                                                                                                                                                                                                                                                                                                                                                                                                                                                                                                                                | 30 pcs.<br>260x255x60 mm |
| BDBS 35/120 N | <b>Neutral</b> tag for types from 35 mm² to 120 mm²                       | Supplied in strips of 5 tags                                                                                                                                                                                                                                                                                                                                                                                                                                                                                                                                                                                                                                                                                                                                                                                                                                                                                                                                                                                                                                                                                                                                                                                                                                                                                                                                                                                                                                                                                                                                                                                                                                                                                                                                                                                                                                                                                                                                                                                                                                                                                                   | 30 pcs.<br>260x255x60 mm |