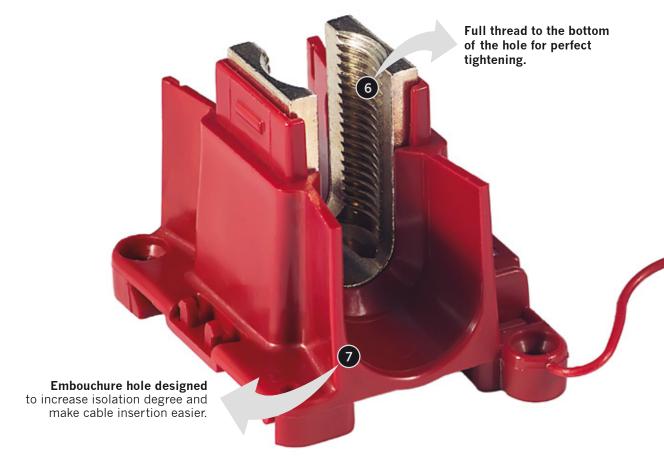

### Raw materials:

Moulding: polyamide 6, red colour. V2 (according to UL94).

**Insert:** nickel-plated brass.

Screws: nickel-plated brass. Metric thread.

Glow-wire test 960°C according to EN 60695-2-11

Technical features according to EN 60998 (types up to 35 mm<sup>2</sup>) and EN 60947 (types from 50 mm<sup>2</sup> on)