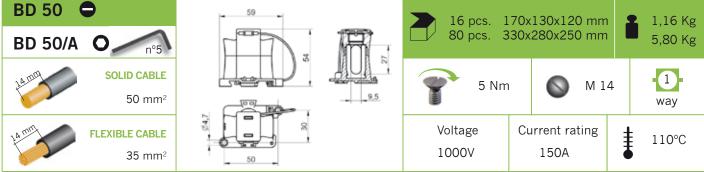

Rail DIN mounting available on types from 35 mm<sup>2</sup> to 120 mm<sup>2</sup>

16 pcs. 170x130x120 mm 1,16 Kg 80 pcs. 330x280x250 mm 5,80 Kg 1 M 14 5 Nm

Strain relief: DIN rail

mounting by Ø3 screw