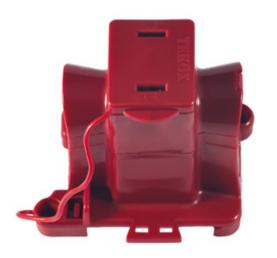

### **BD** Safety block

### The best block for a safe connection

At TEKOX, we believe that electrical connections should be always made in a simple, fast and safe way.

Following these premises, the new series of safety blocks BD are manufactured from high quality raw materials to guarentee the safety of the installation while making the installer's work easier.

Enables connecting of additional copper wires without cutting the main conductor. Also suitable for being used as end blocks.

Higher protection against electrical shock. Save time during installation. Different types of mounting options available.

Enables branching without cutting the main conductor

Greater isolation degree compared to alternative products in the market

NO MORE INSULATION TAPE!