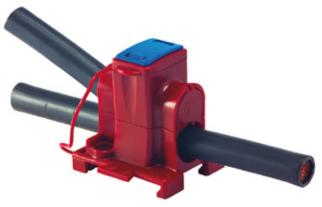

Enables connecting of additional copper wires without cutting the main conductor. Also suitable for being used as end blocks.

Higher protection against electrical shock. Save time during installation. Different types of mounting options available.

Enables branching without cutting the main conductor

Greater isolation degree compared to alternative products in the market

NO MORE INSULATION TAPE!