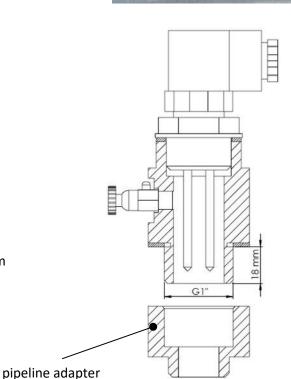

# **Device for Dry Run Protection in Applications with LORENTZ Solar Surface Pump Systems**

The device can be used to detect the water level in the suction side of the pipeline. When the two electrodes run dry, the LORENTZ Controller will stop the pump and indicates Source Low LED.

#### ORDER INFORMATION

• Item no.: 19-000001 product name: Water sensor, pipe inst.

Item no.: 19-000002 product name: SS adapter
Item no.: 19-000003 product name: Steel adapter

Pipeline adapter must be ordered separately (available as steel or stainless steel version)

#### **TECHNICAL DATA**

Max. operating temperature 70 °C

• Enclosure class: IP54

Cable length: 4 m

 Wire size: 2x 1.0mm² or AWG 17, waterproofed

Mounted in vertical position

Meets the requirements for CE